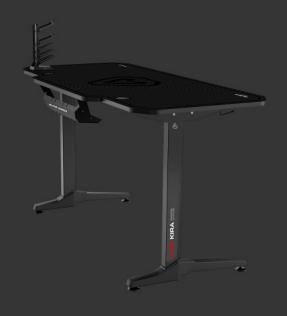

# KIRA

GAMING STATION

KIRA

We have included a full surface mousepad (140x64cm) with stitched edges.

This will transform the whole table top into a functioning surface for your mouse as well as provide a very comfortable experience.

# WIDE FORMAT

We don't want you to compromise anything while laying out your setup. Alpha Gamer Kira has a 140cm wide table top that allows you to have a big setup with lots and lots of peripherals and accessories.

Know were your headset is at all times.

**CUP HOLDER** 

A safe place to keep your favourite beverage.

SOCKET BOX

A dedicated electrical compartment.

**GAMING RACK** 

For your games and gamepads.