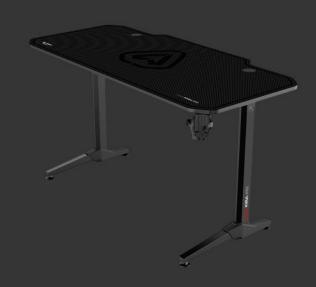

# KIRA

GAMING STATION

KIRA

We have included a full surface mousepad (140x64cm) with stitched edges.

This will transform the whole table top into a functioning surface for your mouse as well as provide a very comfortable experience.

# WIDE FORMAT

We don't want you to compromise anything while laying out your setup. Alpha Gamer Kira has a 140cm wide table top that allows you to have a big setup with lots and lots of peripherals and accessories.

#### CARLE MANAGEMENT

Route your cables, keep your desk organized and with a great look. Alpha Gamer Kira has two routing holes with rotative lids. Simply open the lids and pass the cables through.

**HEADSET HANGER** 