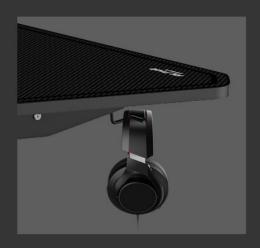

Know were your headset is at all times.

**CUP HOLDER** 

A safe place to keep your favourite beverage.

SOCKET BOX

A dedicated electrical compartment.

**GAMING RACK** 

For your games and gamepads.