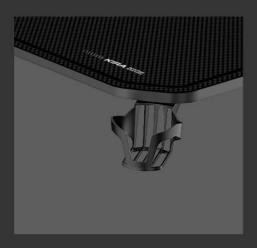

#### CARLE MANAGEMENT

Route your cables, keep your desk organized and with a great look. Alpha Gamer Kira has two routing holes with rotative lids. Simply open the lids and pass the cables through.

**HEADSET HANGER** 