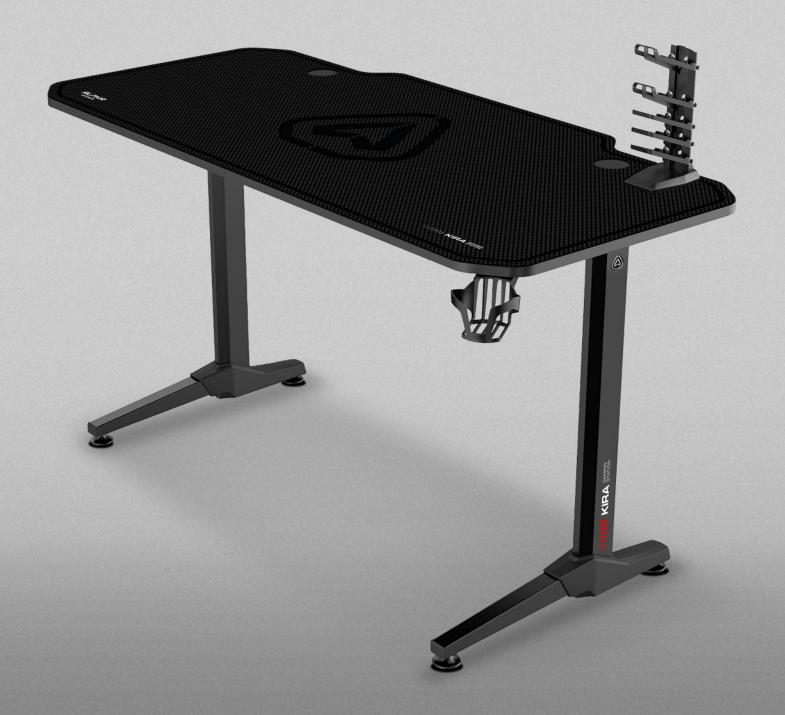

Know were your headset is at all times.

**CUP HOLDER** 

A safe place to keep your favourite beverage.

SOCKET BOX

A dedicated electrical compartment.

**GAMING RACK** 

For your games and gamepads.

## **SPECIFICATIONS**

- Electrical socket box
- Headset hanger
- Cup holder
- Gaming rack
- Cable management system
- Full surface mousepad included
- Adjustable feet (for leveling purposes)