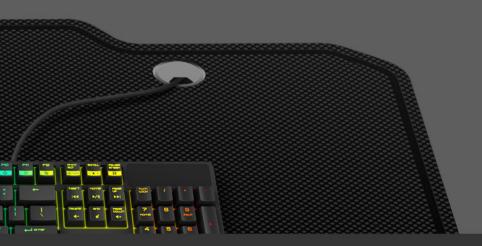

#### CARLE MANAGEMENT

Route your cables, keep your desk organized and with a great look. Alpha Gamer Kira has two routing holes with rotative lids. Simply open the lids and pass the cables through.

**HEADSET HANGER** 