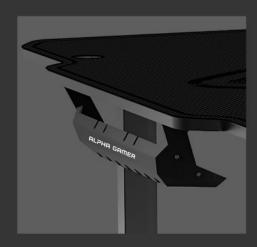

#### CARLE MANAGEMENT

Route your cables, keep your desk organized and with a great look. Alpha Gamer Kira has two routing holes with rotative lids. Simply open the lids and pass the cables through.

**HEADSET HANGER** 