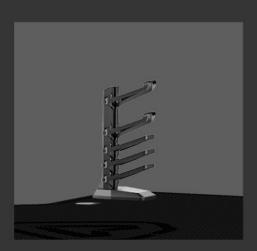

Know were your headset is at all times.

**CUP HOLDER** 

A safe place to keep your favourite beverage.

SOCKET BOX

A dedicated electrical compartment.

**GAMING RACK** 

For your games and gamepads.