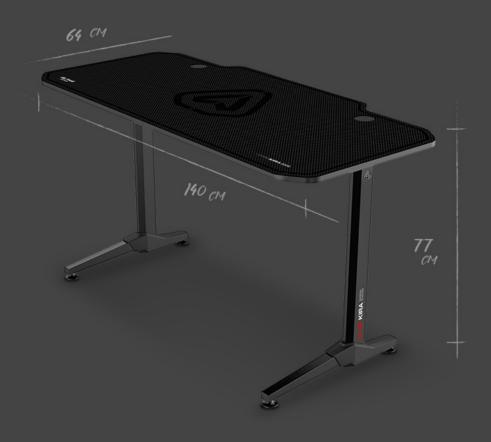

## Dimensions:

- Desk: 140x64x77cm (width x depth x height)
- Mousepad: 140x64cm