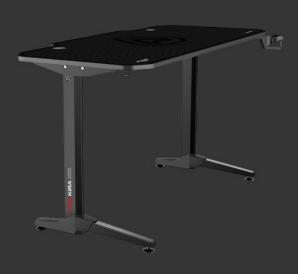

# WIDE FORMAT

We don't want you to compromise anything while laying out your setup. Alpha Gamer Kira has a 140cm wide table top that allows you to have a big setup with lots and lots of peripherals and accessories.

#### CARLE MANAGEMENT

Route your cables, keep your desk organized and with a great look. Alpha Gamer Kira has two routing holes with rotative lids. Simply open the lids and pass the cables through.

**HEADSET HANGER** 