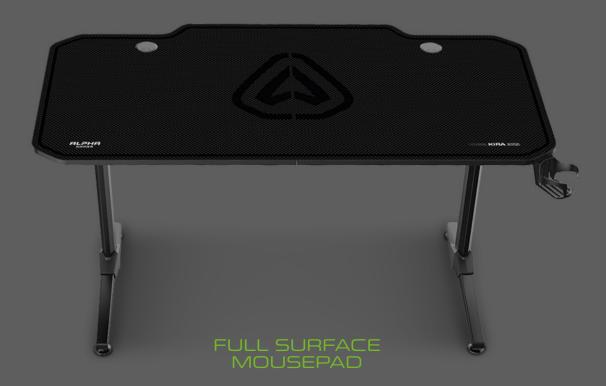

# KIRA

GAMING STATION

KIRA

We have included a full surface mousepad (140x64cm) with stitched edges.

This will transform the whole table top into a functioning surface for your mouse as well as provide a very comfortable experience.

# WIDE FORMAT

We don't want you to compromise anything while laying out your setup. Alpha Gamer Kira has a 140cm wide table top that allows you to have a big setup with lots and lots of peripherals and accessories.